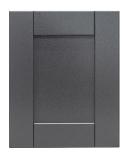

## **CABINET DOOR STYLES**

**HAMPTON** 

**KEY WEST** 

RIO

## POWDER COAT FINISHES

Danver Stainless Outdoor Kitchens bring function and style together through our exclusive door styles. The stainless steel cabinetry, doors and drawer fronts provide functional strength and durability, while the extensive color palettes, realistic wood finishes bring style, color and design to what was once a drab space.

Our powder coat finishes are painted prior to assembly, limiting the chance of rust over time and providing a nearly maintenance-free finish. Danver Stainless Outdoor Kitchens has 11 colors to choose from, as well as realistic wood grain finishes, metallic hues and more.