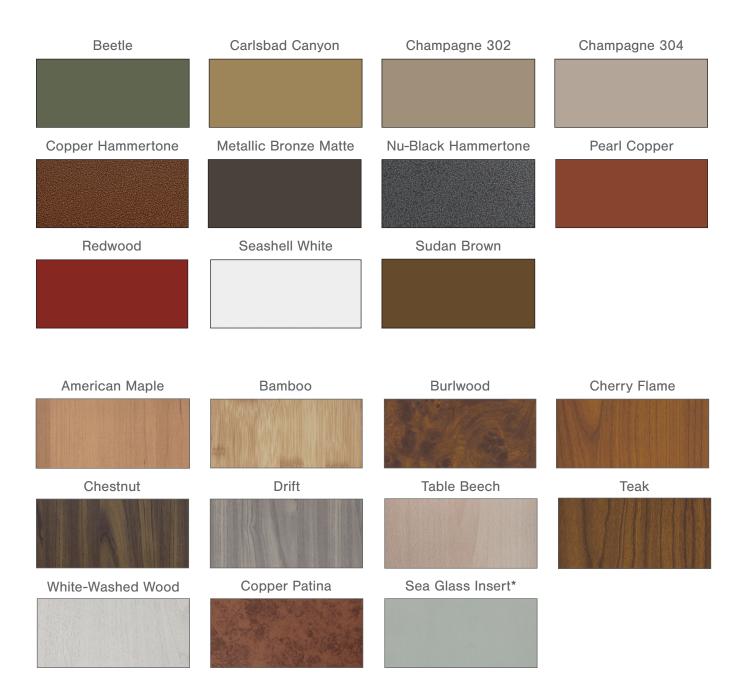

## POWDER COAT FINISHES

Danver Stainless Outdoor Kitchens bring function and style together through our exclusive door styles. The stainless steel cabinetry, doors and drawer fronts provide functional strength and durability, while the extensive color palettes, realistic wood finishes bring style, color and design to what was once a drab space.

Our powder coat finishes are painted prior to assembly, limiting the chance of rust over time and providing a nearly maintenance-free finish. Danver Stainless Outdoor Kitchens has 11 colors to choose from, as well as realistic wood grain finishes, metallic hues and more.

<sup>\*</sup>Sea Glass Insert is available in Seafoam Green, Cloud White and Sky Blue. Not all possibilities are represented here and not all finishes represented here are in stock. Paper and ink limitations of color samples as well as influence from heat and light may account for differences in actual color.