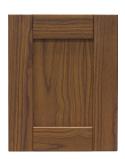

## **CABINET DOOR STYLES**

**HAMPTON** 

**KEY WEST** 

RIO

## POWDER COAT FINISHES

Danver Stainless Outdoor Kitchens bring function and style together through our exclusive door styles. The stainless steel cabinetry, doors and drawer fronts provide functional strength and durability, while the extensive color palettes, realistic wood finishes bring style, color and design to what was once a drab space.

Our powder coat finishes are painted prior to assembly, limiting the chance of rust over time and providing a nearly maintenance-free finish. Danver Stainless Outdoor Kitchens has 11 colors to choose from, as well as realistic wood grain finishes, metallic hues and more.