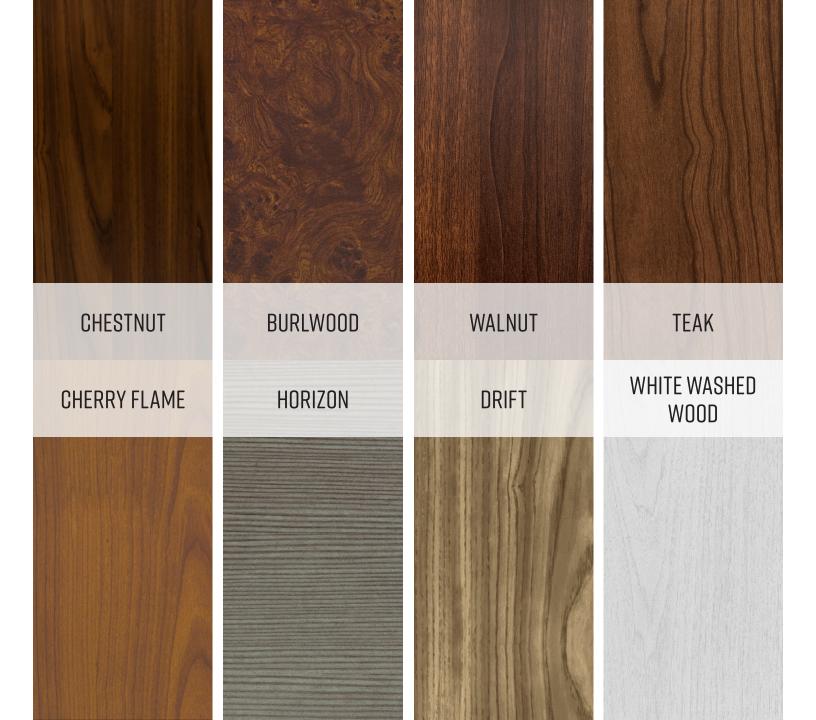

|
|-------------------|---------|------|------------|
| CHROMICA<br>FEROE | IVORY   | SALT | WHITE SILK |
|                   |         |      |            |

| BOYSENBERRY  | SCARLET    | CHILI  |
|--------------|------------|--------|
| COTTON CANDY | CLEMENTINE | AUTUMN |
|              |            |        |
|              |            |        |
|              |            |        |

## CLASSICS

| MIDNIGHT MATTE | PEARL NIGHT<br>BLUE | NU-BLACK<br>HAMMERTONE | METALLIC BRONZE<br>MATTE |
|----------------|---------------------|------------------------|--------------------------|
| CHAMPAGNE 302  | TRUFFLE             | SEASHELL WHITE         | SEAFOAM<br>METALLIC      |
|                |                     |                        |                          |

#### WOOD GRAINS



# SEA GLASS & DEKTON



If you have any additional inquiries, contact our knowledgeable sales team at Danver Stainless Outdoor Kitchens. Our expert designers can answer your questions and assist you through the design process for your next outdoor kitchen project.

> sales@danver.com 203.269.2300

Danver.com 1 Grand Street, Wallingford, CT 06492