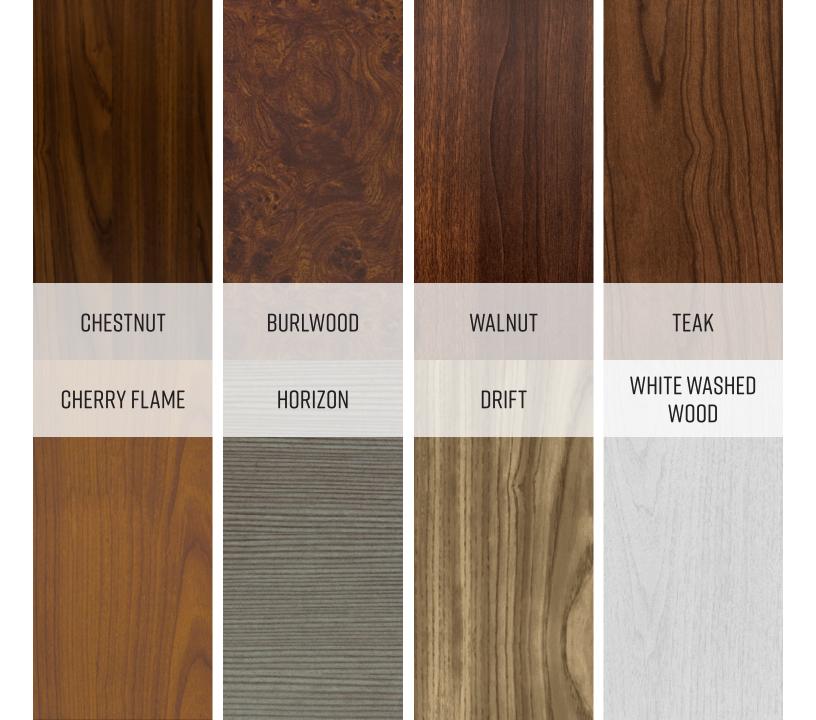

#### WOOD GRAINS

#### Color is light and brings projects to life.

Unlock your imagination and discover our new curated color palette filled with warm, vivid yellows and reds. Explore our rich olives, browns and exuberant greens. Our family of blues is soothing and bright. Our wood finishes offer a wide range of colors, from deep walnuts to white washed woods. Finally, adding depth and texture, our metallics wrap the color story.