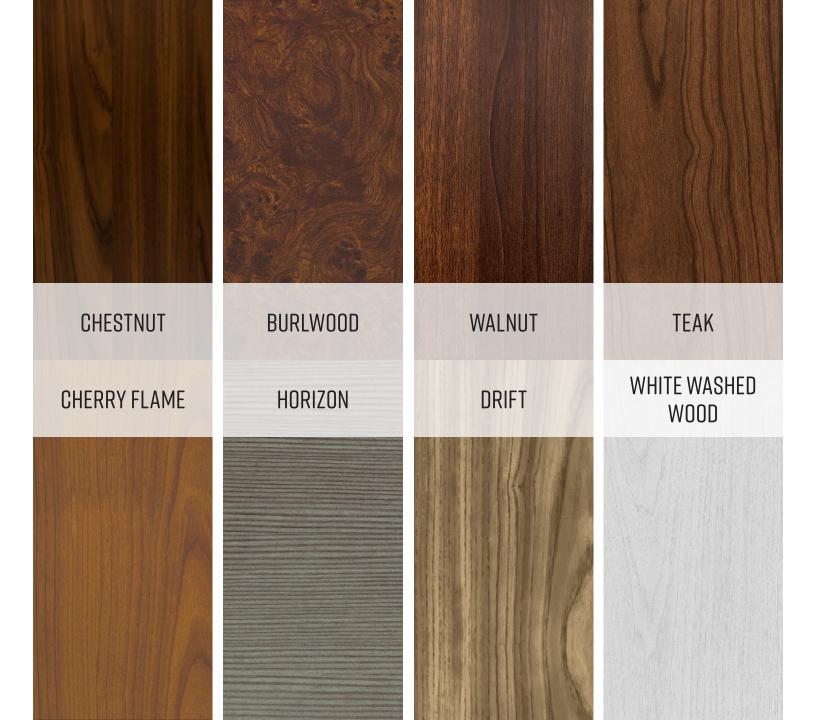

## DANVER

Color is light and brings projects to life.

Unlock your imagination and discover our new curated color palette filled with warm, vivid yellows and reds. Explore our rich olives, browns and exuberant greens. Our family of blues is soothing and bright. Our wood finishes offer a wide range of colors, from deep walnuts to white washed woods. Finally, adding depth and texture, our metallics wrap the color story.