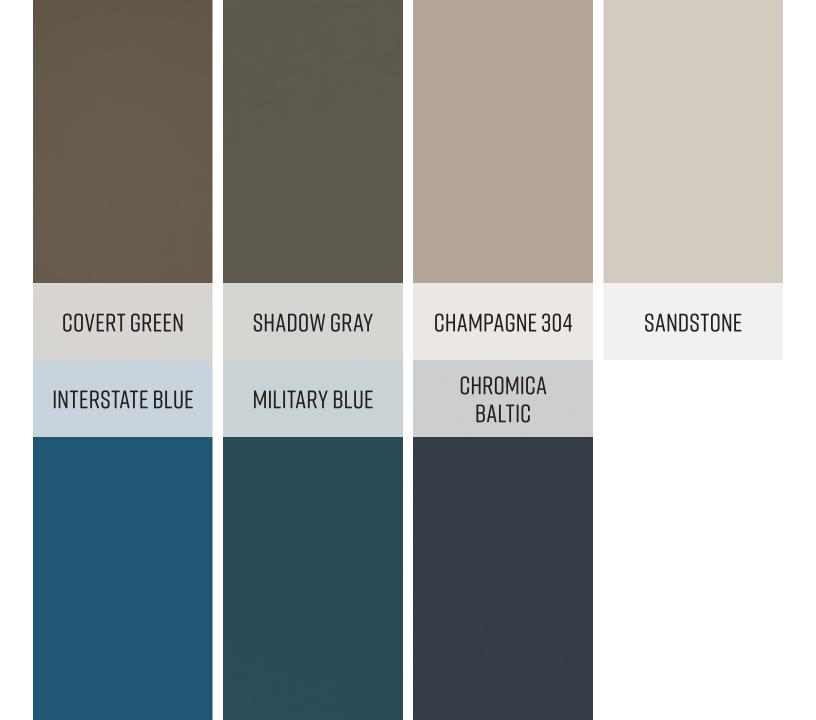

## DANVER

Color is light and brings projects to life.

Unlock your imagination and discover our new curated color palette filled with warm, vivid yellows and reds. Explore our rich olives, browns and exuberant greens. Our family of blues is soothing and bright. Our wood finishes offer a wide range of colors, from deep walnuts to white washed woods. Finally, adding depth and texture, our metallics wrap the color story.