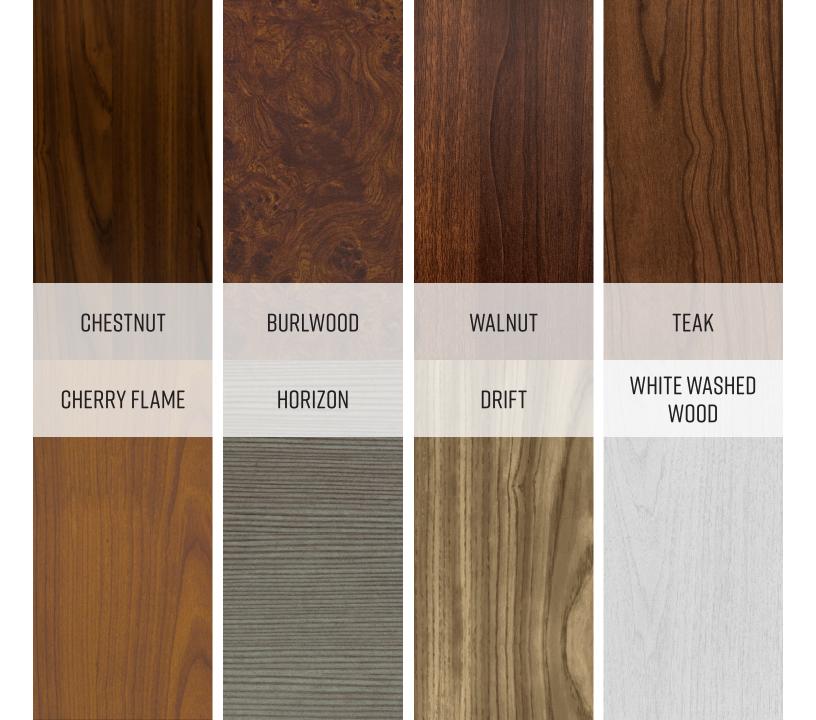

## DANVER

Color is light and brings projects to life.

Unlock your imagination and discover our new curated color palette filled with warm, vivid yellows and reds. Explore our rich olives, browns and exuberant greens. Our family of blues is soothing and bright. Our wood finishes offer a wide range of colors, from deep walnuts to white washed woods. Finally, adding depth and texture, our metallics wrap the color story.