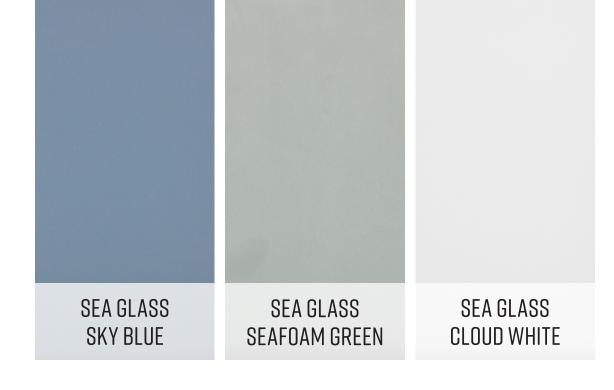

## DANVER

Color is light and brings projects to life.

Unlock your imagination and discover our new curated color palette filled with warm, vivid yellows and reds. Explore our rich olives, browns and exuberant greens. Our family of blues is soothing and bright. Our wood finishes offer a wide range of colors, from deep walnuts to white washed woods. Finally, adding depth and texture, our metallics wrap the color story.