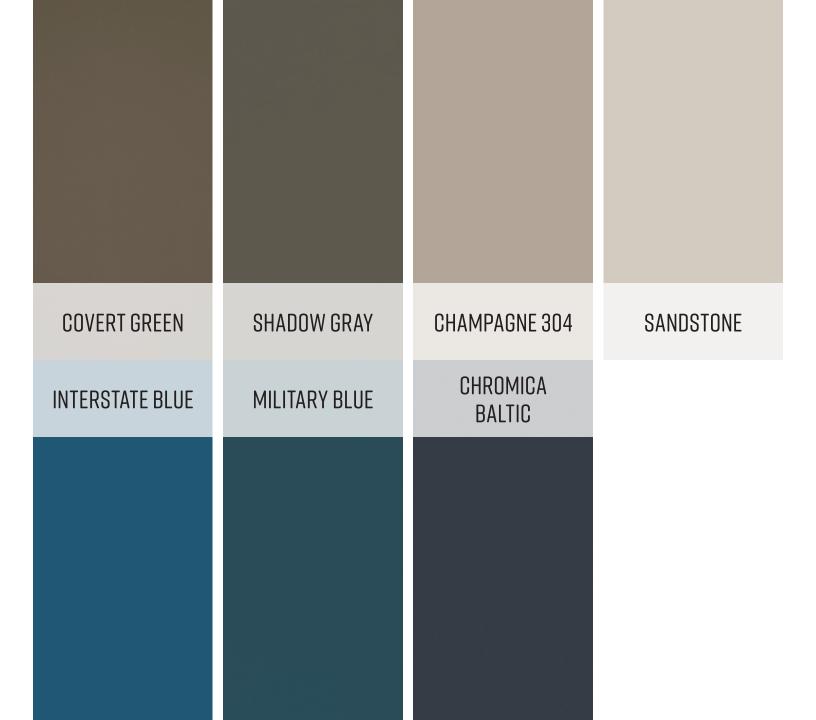

## DANVER

Color is light and brings projects to life.

Unlock your imagination and discover our new curated color palette filled with warm, vivid yellows and reds. Explore our rich olives, browns and exuberant greens. Our family of blues is soothing and bright. Our wood finishes offer a wide range of colors, from deep walnuts to white washed woods. Finally, adding depth and texture, our metallics wrap the color story.

Mix and match and see where color will take you.

Daniel Germani Creative Director

| JET BLACK | DARK ANODIZED<br>BRONZE | NEPTUNE BRONZE<br>METALLIC | CARLSBAD<br>CANYON |
|-----------|-------------------------|----------------------------|--------------------|
| ARGENTO   | SLATE                   | ASH GRAY                   | WINTER SKY         |
|           |                         |                            |                    |