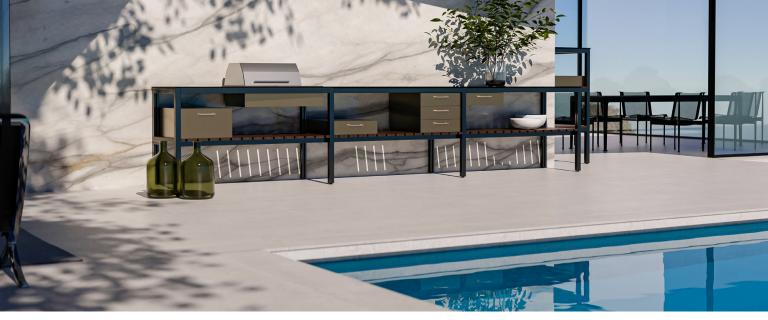

# Post & Panel System

Our pioneering Post and Panel System (PPS) is a robust, cost-effective solution designed for multi-family common areas. The PPS has the same durability and aesthetics as our traditional stainless steel cabinetry without the unnecessary storage space.

The PPS is a skeletal system that provides countertop support and extended workspaces, as well as removable panels that are easy to clean and replace. PPS projects are shipped flat and ready for installation, creating a stress-free and attractive solution for multi-family projects.