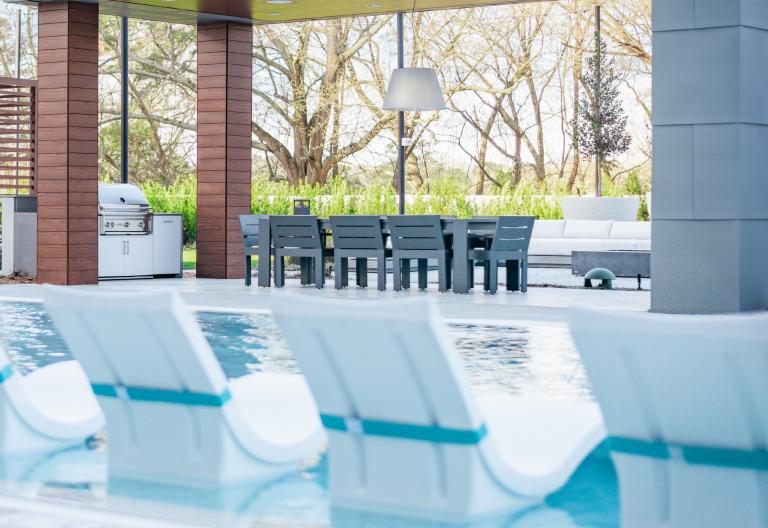

### Beyond the Cabinets

Danver can accommodate nearly all outdoor appliances – grills, power burners, griddles, smokers, and more – into your design. Our attention to detail guarantees a seamless fit for your favorite appliances.

For an all-inclusive space, include amenities like a trash, sink, fridge, kegerator, wine cooler, and ice maker. The design possibilities are almost limitless, making Danver the top choice for all of your outdoor living spaces.

We work with a variety of high-end appliance brands for the best in design and function.