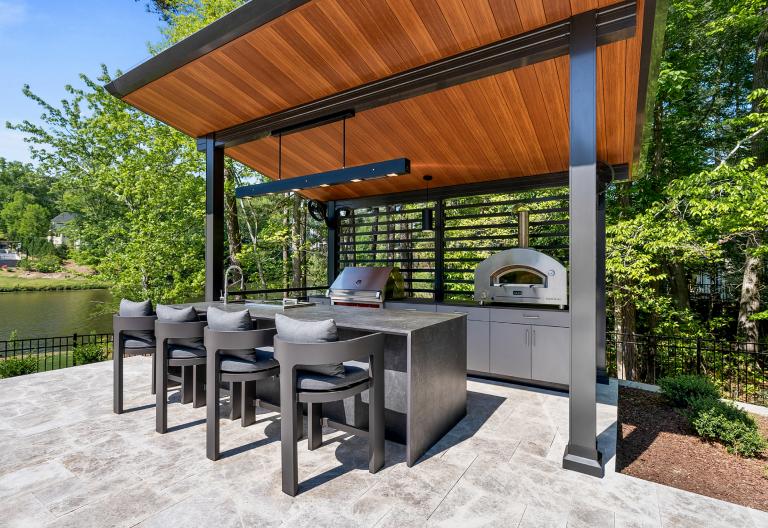

### Beyond the Cabinets

Danver can accommodate nearly all outdoor appliances – grills, power burners, griddles, smokers, and more – into your design. Our attention to detail guarantees a seamless fit for your favorite appliances.

For an all-inclusive space, include amenities like a trash, sink, fridge, kegerator, wine cooler, and ice maker. The design possibilities are almost limitless, making Danver the top choice for all of your outdoor living spaces.

We work with a variety of high-end appliance brands for the best in design and function.