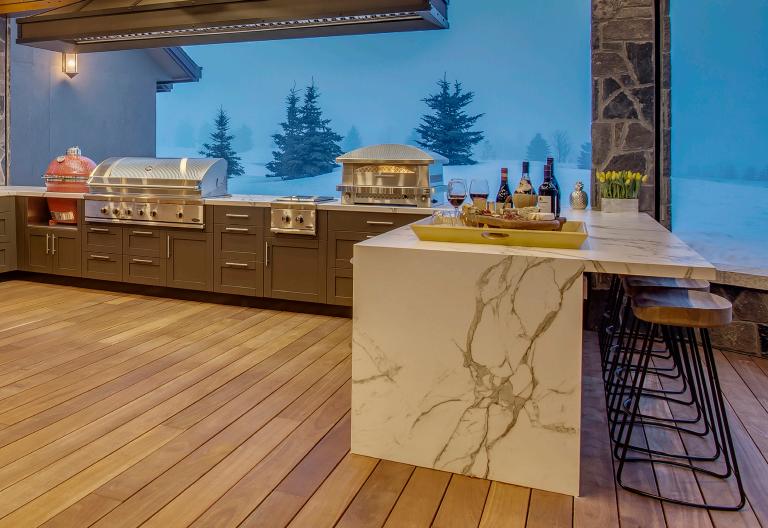

### Beyond the Cabinets

Danver can accommodate nearly all outdoor appliances – grills, power burners, griddles, smokers, and more – into your design. Our attention to detail guarantees a seamless fit for your favorite appliances.

For an all-inclusive space, include amenities like a trash, sink, fridge, kegerator, wine cooler, and ice maker. The design possibilities are almost limitless, making Danver the top choice for all of your outdoor living spaces.

We work with a variety of high-end appliance brands for the best in design and function.