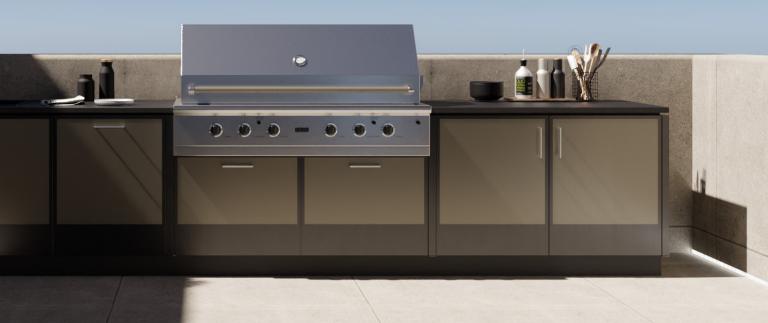

### Beyond the Cabinets

Danver can accommodate nearly all outdoor appliances – grills, power burners, griddles, smokers, and more – into your design. Our attention to detail guarantees a seamless fit for your favorite appliances.

For an all-inclusive space, include amenities like a trash, sink, fridge, kegerator, wine cooler, and ice maker. The design possibilities are almost limitless, making Danver the top choice for all of your outdoor living spaces.

We work with a variety of high-end appliance brands for the best in design and function.