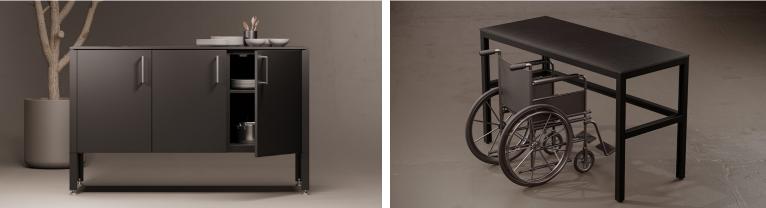

With a line of cabinetry sizes in 3" increments from 9" to 48", including ADAcompliant cabinetry, Danver's outdoor cabinetry can house virtually all outdoor appliances, helping to create a complete outdoor entertaining experience.

# Multi-Family & Hospitality

In a constantly shifting environment, Danver sets the pace for innovative solutions. We have engineered products that guarantee accessibility for all in multifamily, senior living, educational, hospitality, and commercial applications.