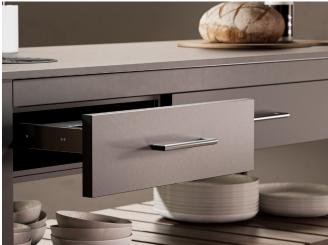

### Why Danver

With over 20 years of innovation, Danver Stainless Outdoor Kitchens cabinetry is manufactured with 100% environmentally friendly stainless steel and made to order in the USA.

Our powder coat finishes enhance the beauty of our cabinetry while reducing maintenance to a bare minimum. For the luxurious feel that is complementary to indoor kitchen drawers, all our drawers feature double wall construction and full extension under-mount soft-close/self-close technology. Our cabinets come standard with magnetized closures and gaskets, with soft-close door hinges.