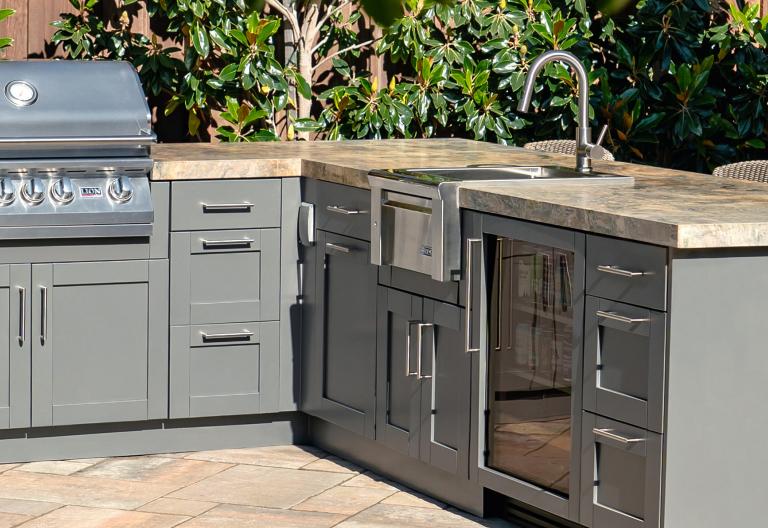

### Beyond the Cabinets

Danver can accommodate nearly all outdoor appliances – grills, power burners, griddles, smokers, and more – into your design. Our attention to detail guarantees a seamless fit for your favorite appliances.

For an all-inclusive space, include amenities like a trash, sink, fridge, kegerator, wine cooler, and ice maker. The design possibilities are almost limitless, making Danver the top choice for all of your outdoor living spaces.