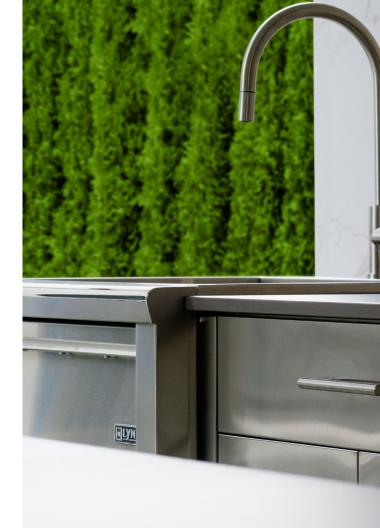

### Beyond the Cabinets

Danver can accommodate nearly all outdoor appliances – grills, power burners, griddles, smokers, and more – into your design. Our attention to detail guarantees a seamless fit for your favorite appliances.

For an all-inclusive space, include amenities like a trash, sink, fridge, kegerator, wine cooler, and ice maker. The design possibilities are almost limitless, making Danver the top choice for all of your outdoor living spaces.

We work with a variety of high-end appliance brands for the best in design and function.