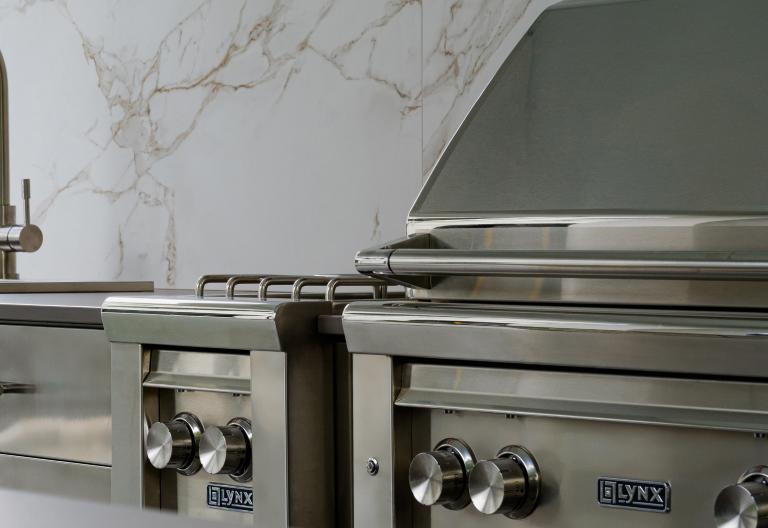

### Beyond the Cabinets

Danver can accommodate nearly all outdoor appliances – grills, power burners, griddles, smokers, and more – into your design. Our attention to detail guarantees a seamless fit for your favorite appliances.

For an all-inclusive space, include amenities like a trash, sink, fridge, kegerator, wine cooler, and ice maker. The design possibilities are almost limitless, making Danver the top choice for all of your outdoor living spaces.

We work with a variety of high-end appliance brands for the best in design and function.