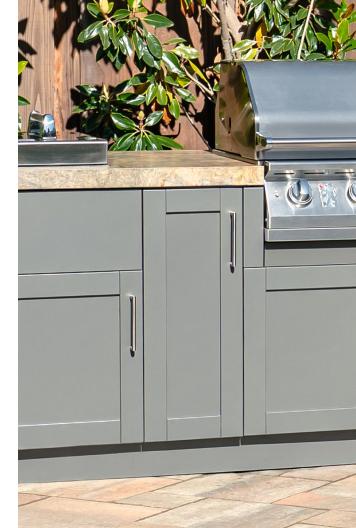

Danver puts style and function first. Our exclusive stainless steel door styles and drawer fronts provide strength and durability while ensuring function and beauty are never compromised.

# **Color Options**

Danver offers a comprehensive color palette that includes bright and neutral colors, metallics, textures, and wood grain powder coat finishes. With our color collection, designing a personalized outdoor kitchen that showcases individual style and taste is easy.