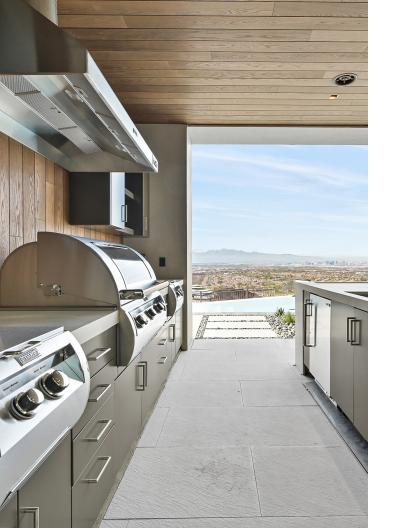

### Beyond the Cabinets

Danver can accommodate nearly all outdoor appliances – grills, power burners, griddles, smokers, and more – into your design. Our attention to detail guarantees a seamless fit for your favorite appliances.

We work with a variety of high-end appliance brands for the best in design and function.