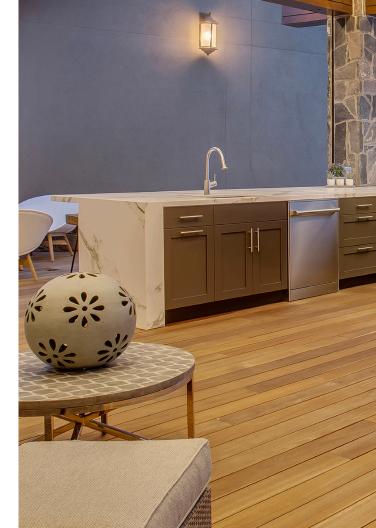

# Design & Durability

Outdoor living is about more than just personal style and atmosphere; it's also about function and longevity. Danver Stainless Outdoor Kitchens are designed and engineered for longevity, regardless of geography, climate or weather conditions.

Danver puts style and function first. Our exclusive stainless steel door styles and drawer fronts provide strength and durability while ensuring function and beauty are never compromised.