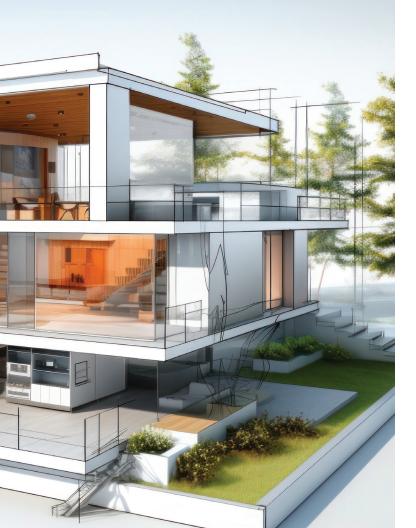

# Design & Durability

Outdoor living is about more than just personal style and atmosphere; it's also about function and longevity. Danver Stainless Outdoor Kitchens are designed and engineered for longevity, regardless of geography, climate or weather conditions.

Danver puts style and function first. Our exclusive stainless steel door styles and drawer fronts provide strength and durability while ensuring function and beauty are never compromised.