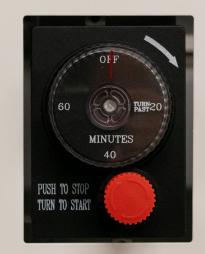

# Gas Timer Shutoff

Shutoff timers are perfect for use in multi-family, commercial, and other common space projects where gas usage maintenance is needed.

Designed to replace a manual shutoff valve, this mechanical timer controls gas flow for natural gas and propane appliances.