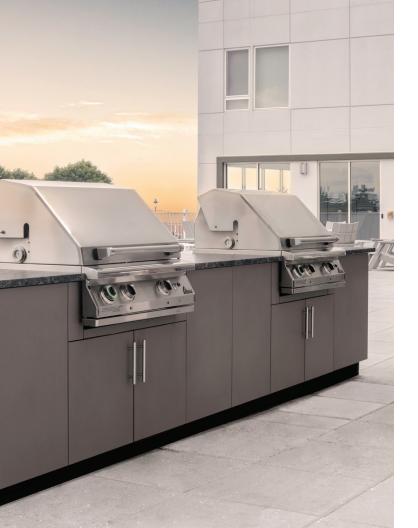

### Beyond the Cabinets

Danver can accommodate nearly all outdoor appliances – grills, power burners, griddles, smokers, and more – into your design. Our attention to detail guarantees a seamless fit for your favorite appliances.

We work with a variety of high-end appliance brands for the best in design and function.