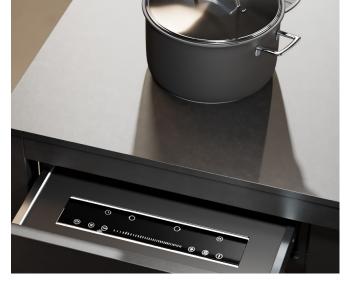

# Gas Timer Shutoff

Shutoff timers are perfect for use in multi-family, commercial, and other common space projects where gas usage maintenance is needed.

Designed to replace a manual shutoff valve, this mechanical timer controls gas flow for natural gas and propane appliances.