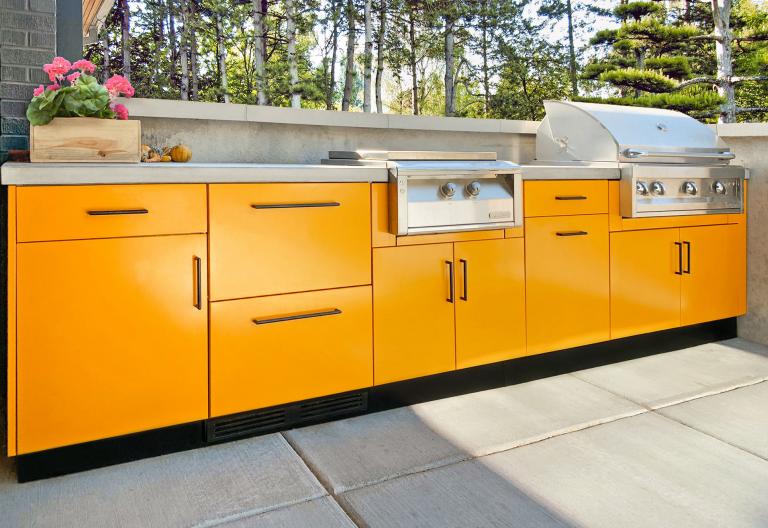

# **Color Options**

Danver offers a comprehensive color palette that includes bright and neutral colors, metallics, textures, and wood grain powder coat finishes. With our color collection, designing a personalized outdoor kitchen that showcases individual style and taste is easy.

In addition to providing an attractive appearance, our powder coat finishes reduce maintenance to a bare minimum. Selecting outdoor rated, UV-resistant powder coat finishes ensures the look you want is the look you will have for the lifetime of your kitchen.